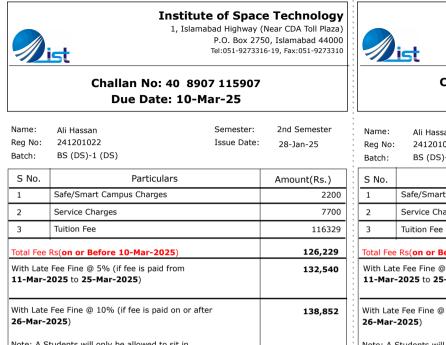

## Institute of Space Technology 1, Islamabad Highway (Near CDA Toll Plaza) P.O. Box 2750, Islamabad 44000 Tel:051-9273316-19, Fax:051-9273310

# Challan No: 40 8889 115889 Due Date: 10-Mar-25

| Name:<br>Reg No:<br>Batch:                                        | Soha Asif<br>241201002<br>BS (DS)-1 (DS)                           |                                           | Semester:<br>Issue Date: | 2nd Semester<br>28-Jan-25 |
|-------------------------------------------------------------------|--------------------------------------------------------------------|-------------------------------------------|--------------------------|---------------------------|
| S No.                                                             |                                                                    | Particulars                               |                          | Amount(Rs.)               |
| 1                                                                 | Safe/Smart Campu                                                   | s Charges                                 |                          | 2200                      |
| 2                                                                 | Service Charges                                                    |                                           |                          | 7700                      |
| 3                                                                 | Tuition Fee                                                        |                                           |                          | 116329                    |
| Total Fee                                                         | Rs( <b>on or Before 10</b>                                         | -Mar-2025)                                |                          | 126,229                   |
|                                                                   | Fee Fine @ 5% (if fe<br>2025 to 25-Mar-202                         | •                                         |                          | 132,540                   |
| With Late Fee Fine @ 10% (if fee is paid on or after 26-Mar-2025) |                                                                    | 138,852                                   |                          |                           |
| classes/e                                                         | tudents will only be a<br>kams after clearance<br>n fine (if any). | allowed to sit in<br>all outstanding dues |                          |                           |